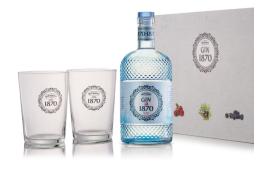

# Gin1870 Raspberry Dry Confezione Speciale con 2Bicchiere (40% Vol. - 0.70 Lt) E

A refined decorated gift box dedicated to Guilia de Kreutzenberg, founder, together with her husband Edoardo Bertagnolli, of the Premiata Distilleria Bertagnolli. The appealing gift box contains one bottle of Gin1870 Raspberry Dry Gin and two silkscreened Tumbler, ideal for enjoying a refreshing Gin&Tonic.

PACKAGE

Description: Gift box with 2 glasses

Pieces: 1

#### **PRODUCT**

Article Code: KS070CO14E

Article Description: Conf. Spec Gin1870 Raspberry Dry

con 2Bicchieri (40% Vol. - 0.70 Lt) E

F.to/Cap: 0.70 lt Alchool: 40 % Vol. Case: Special Kit